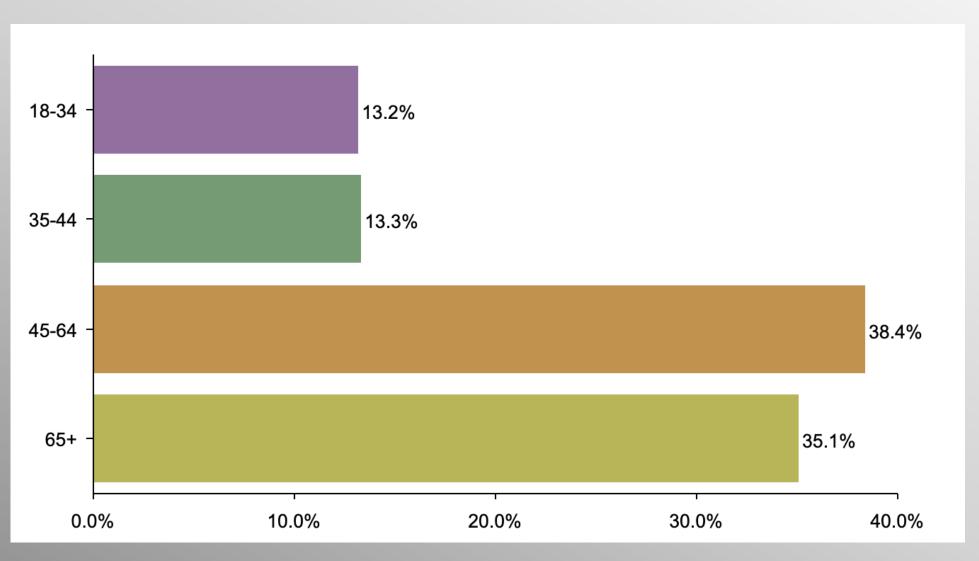

# Age Participation (GOP)

#### RNC Chair Race Report

Who do you support in the race to elect the Republican National Committee Chairperson?

|                             | Age   |       |       |       |       | Gender |        |       | Ethnicity |       |       |              |       |       |
|-----------------------------|-------|-------|-------|-------|-------|--------|--------|-------|-----------|-------|-------|--------------|-------|-------|
|                             | Total | 18-34 | 35-44 | 45-64 | 65+   | Total  | Female | Male  | Total     | Asian | Black | Hispani<br>C | Other | White |
| Harmeet Dhillon<br>Column % | 86.0% | 87.6% | 87.1% | 84.4% | 86.7% | 86.0%  | 89.0%  | 83.0% | 86.0%     | 93.8% | 84.1% | 98.8%        | 94.3% | 84.0% |
| Ronna McDaniel<br>Column %  | 14.0% | 12.4% | 12.9% | 15.6% | 13.3% | 14.0%  | 11.0%  | 17.0% | 14.0%     | 6.2%  | 15.9% | 1.2%         | 5.7%  | 16.0% |