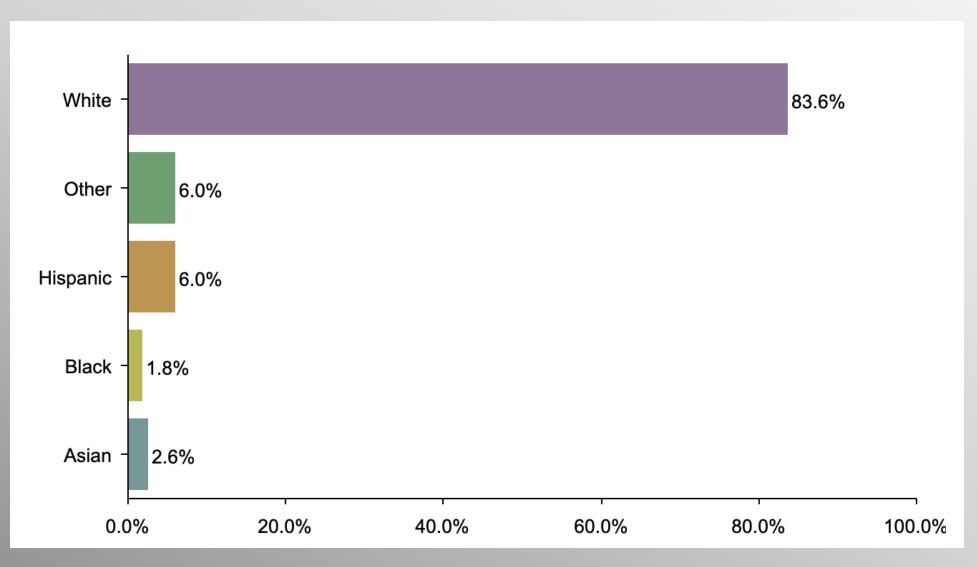

## **Ethnicity Participation (GOP)**

#### RNC Chair Race Report

Who do you support in the race to elect the Republican National Committee Chairperson?

|                             | Age   |       |       |       |       | Gender |        |       | Ethnicity |       |       |              |       |       |
|-----------------------------|-------|-------|-------|-------|-------|--------|--------|-------|-----------|-------|-------|--------------|-------|-------|
|                             | Total | 18-34 | 35-44 | 45-64 | 65+   | Total  | Female | Male  | Total     | Asian | Black | Hispani<br>C | Other | White |
| Harmeet Dhillon<br>Column % | 86.0% | 87.6% | 87.1% | 84.4% | 86.7% | 86.0%  | 89.0%  | 83.0% | 86.0%     | 93.8% | 84.1% | 98.8%        | 94.3% | 84.0% |
| Ronna McDaniel<br>Column %  | 14.0% | 12.4% | 12.9% | 15.6% | 13.3% | 14.0%  | 11.0%  | 17.0% | 14.0%     | 6.2%  | 15.9% | 1.2%         | 5.7%  | 16.0% |