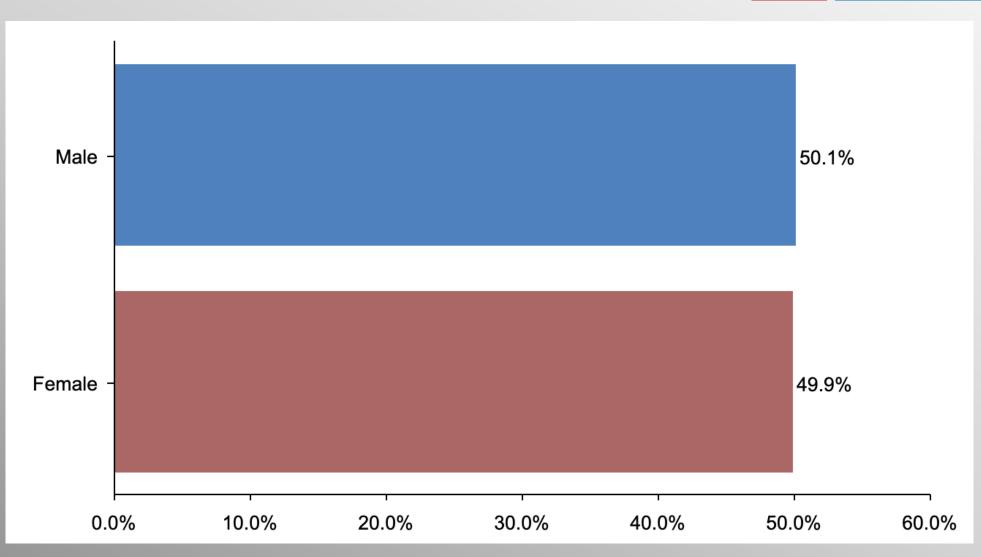

## **Gender Participation (GOP)**

#### RNC Chair Race Report

Who do you support in the race to elect the Republican National Committee Chairperson?

|                             | Age   |       |       |       |       | Gender |        |       | Ethnicity |       |       |              |       |       |
|-----------------------------|-------|-------|-------|-------|-------|--------|--------|-------|-----------|-------|-------|--------------|-------|-------|
|                             | Total | 18-34 | 35-44 | 45-64 | 65+   | Total  | Female | Male  | Total     | Asian | Black | Hispani<br>C | Other | White |
| Harmeet Dhillon<br>Column % | 86.0% | 87.6% | 87.1% | 84.4% | 86.7% | 86.0%  | 89.0%  | 83.0% | 86.0%     | 93.8% | 84.1% | 98.8%        | 94.3% | 84.0% |
| Ronna McDaniel<br>Column %  | 14.0% | 12.4% | 12.9% | 15.6% | 13.3% | 14.0%  | 11.0%  | 17.0% | 14.0%     | 6.2%  | 15.9% | 1.2%         | 5.7%  | 16.0% |