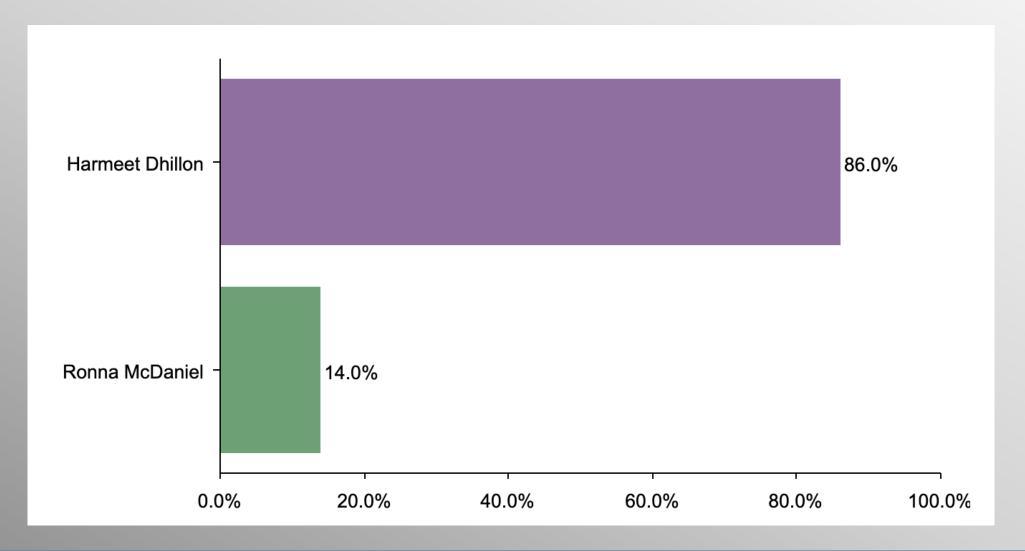

#### **RNC Chair Race**

Who do you support in the race to elect the Republican National Committee Chairperson?

#### RNC Chair Race Report

Who do you support in the race to elect the Republican National Committee Chairperson?

|                             | Age   |       |       |       |       | Gender |        |       | Ethnicity |       |       |              |       |       |
|-----------------------------|-------|-------|-------|-------|-------|--------|--------|-------|-----------|-------|-------|--------------|-------|-------|
|                             | Total | 18-34 | 35-44 | 45-64 | 65+   | Total  | Female | Male  | Total     | Asian | Black | Hispani<br>C | Other | White |
| Harmeet Dhillon<br>Column % | 86.0% | 87.6% | 87.1% | 84.4% | 86.7% | 86.0%  | 89.0%  | 83.0% | 86.0%     | 93.8% | 84.1% | 98.8%        | 94.3% | 84.0% |
| Ronna McDaniel<br>Column %  | 14.0% | 12.4% | 12.9% | 15.6% | 13.3% | 14.0%  | 11.0%  | 17.0% | 14.0%     | 6.2%  | 15.9% | 1.2%         | 5.7%  | 16.0% |